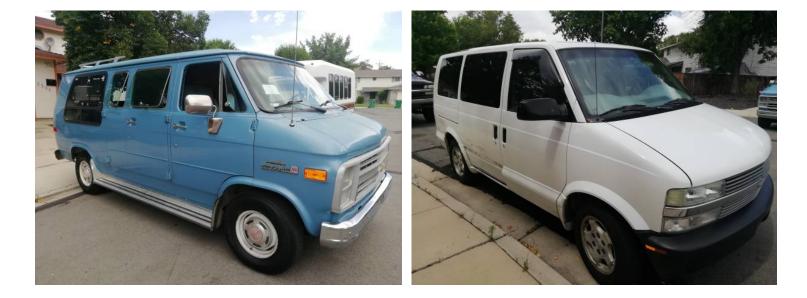

#### BURNINGMAN VAN AND BIKE RENTALS - \$700 (Sparks)

image 5 of 11

2005 GMC/CHEVY

I AM RENTING VANS BICYCLES, CHAIRS AND CAMPING STOVES FOR BURNING MAN ACTIVITIES.