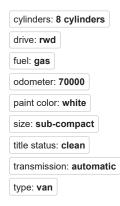

#### BURNINGMAN VAN AND BIKE RENTALS - \$700 (Sparks)

image 5 of 11

2005 GMC/CHEVY

I AM RENTING VANS BICYCLES, CHAIRS AND CAMPING STOVES FOR BURNING MAN ACTIVITIES.